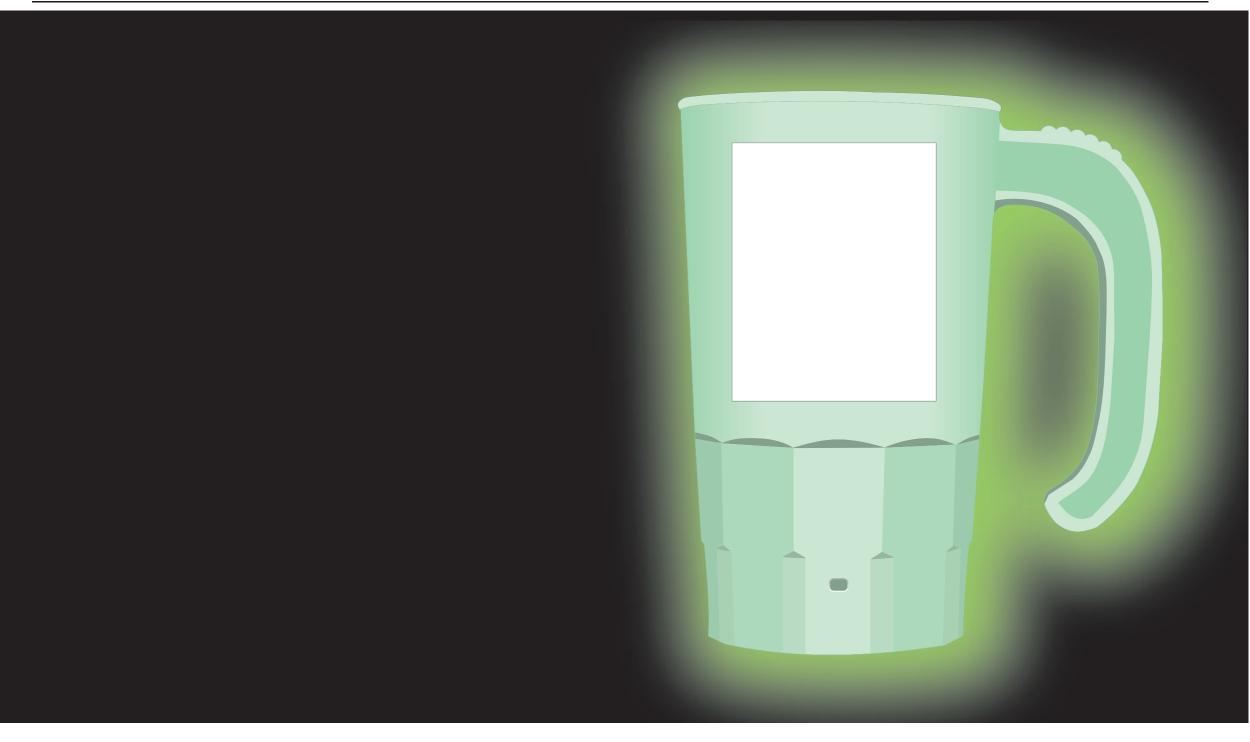

Item number: 80-77140
Item description: FCD
20 oz. Nite Glow Beer Stein

Please be mindful that any type smaller than 6 pt. may not print well. If your art contains letters smaller than this size, and the proof is approved, we are not responsible for poor imprint quality.